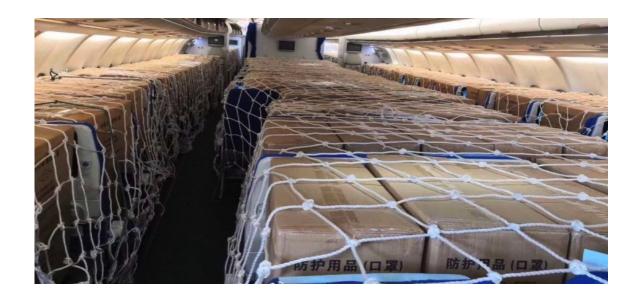

# **Cargo flight with Pax**

When we meet limitation of cabin loading. Low deck of PAX flight is one of solutions without passengers.

Pax flight without passengers

- More frequency
- Quick ground operation
- Only Low-deck volume
- Priority for heavy good