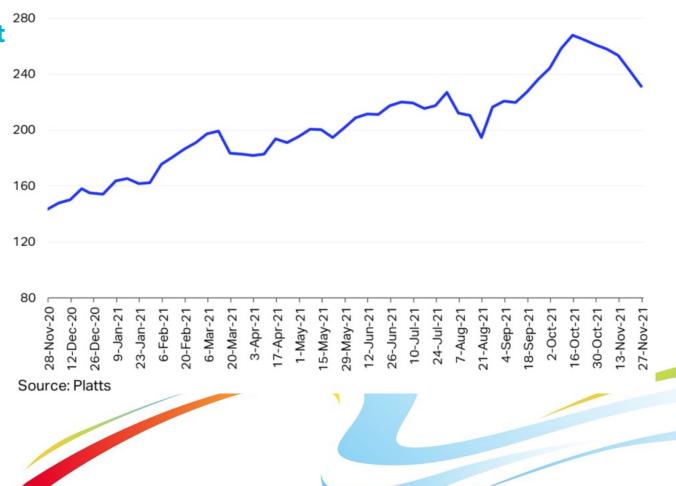

## **E-commerce Logistics Cost Structure**

Jet Fuel Price Index (2000 = 100)

- 25% Logistics Cost of Sales Value
- 45% First-Haul Transport of Logistics Cost
- Impacts of Fuel Price increase