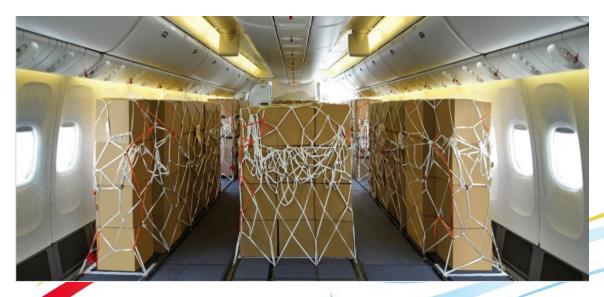

# **Cargo flight with Pax**

When we meet limitation of cabin loading. Low deck of PAX flight is one of solutions without passengers.

Pax flight without passengers

- More frequency
- Quick ground operation
- Only Low-deck volume
- Priority for heavy good