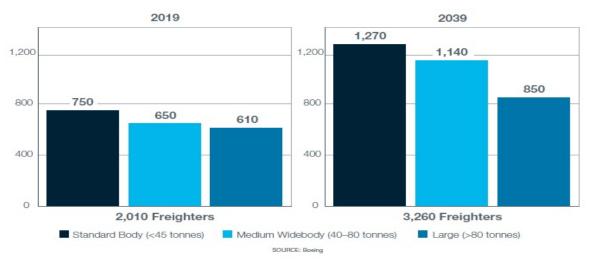

# **E-COMMERCE FIRST-HAUL AIR FREIGHT TRANSPORT**







# **CAPACITY** E-COMMERCE FIRST-HAUL AIR FREIGHT TRANSPORT







# **Capacity Gap**

Capacity down Demand still growing

# What's the main capacity resource?

Freighter Preighter Cargo flight(Pax)

#### Global air cargo supply and demand trend 2018-2021 Source: Cirium: www.Cirium.com







# Freighter

#### Most popular freighter:B747F/B777F/B767F/A330F

- Good loading & volume
- Oversized & Special cargo
- Long production cycle
- Not enough





### Estimated new freighter to 2039 will be 1250

Is it enough?

Source: Boeing





# Preighter

#### Seats removed

- Simple conversion needed
- Loading control
- Manual operation
- Limited policy



#### Seats remain

- Quick response
- Small size & Light weight
- Manual operation
- Limited volume







# **Cargo flight with Pax**

When we meet limitation of cabin loading. Low deck of PAX flight is one of solutions without passengers.

Pax flight without passengers

- More frequency
- Quick ground operation
- Only Low-deck volume
- Priority for heavy good



# HONGYUAN AIR NETWORK

We can offer all solutions...

- B747F
- A330P2F
- B787
- Preighter

South American





Africa



and the sur





# E-COMMERCE FIRST-HAUL AIR FREIGHT TRANSPORT







## Cross Border Trading Commodity