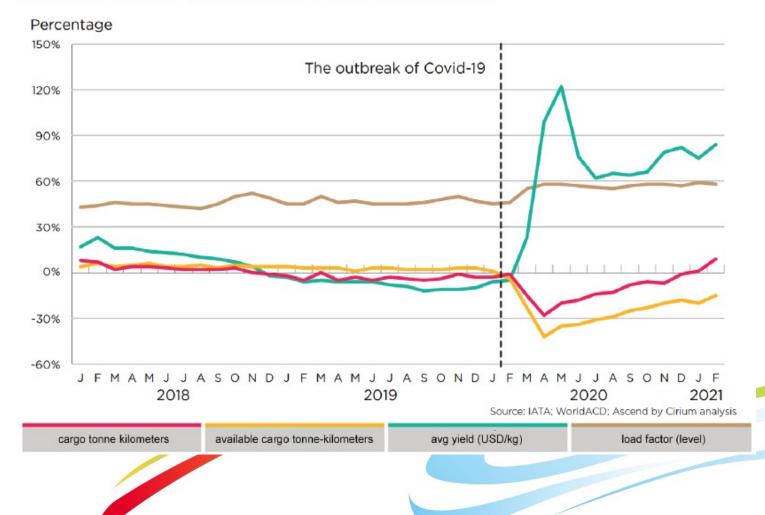

#### Global air cargo supply and demand trend 2018-2021 Source: Cirium: www.Cirium.com