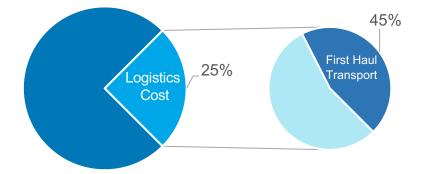

## **E-commerce Logistics Cost Structure**

Jet Fuel Price Index (2000 = 100)

- 25% Logistics Cost of Sales Value
- 45% First-Haul Transport of Logistics Cost
- Impacts of Fuel Price increase