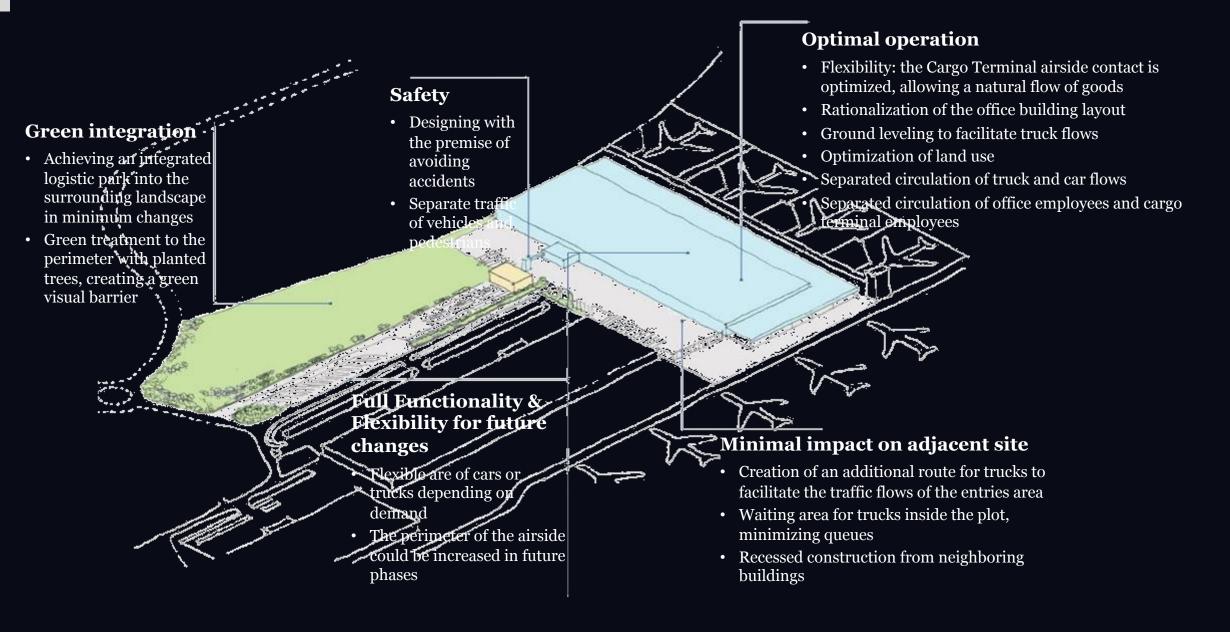

### **Future Park**

Logistics park with automatic computing capacity

### **E-shipping Label**

Smart, efficient and environmentally friendly technics in express delivery

### **IOT Tech**

Digitalized devices and applications connecting people, equipment and goods in the logistics scenario

### **Flexible Automation**

Technologies such as warehouse AGV, Loading Optimization, DWS etc. to increase efficiency and accuracy