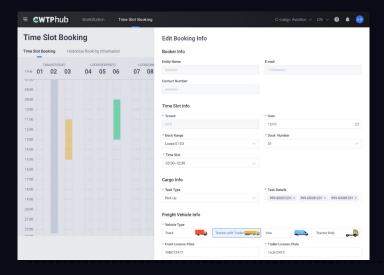

# **Digital Evolution – Smart Park**

Prior Time Slot Booking

- > Time Slot Booking in advance
- ➤ Methodically vehicle arrangement
- Booking info query and management
- > Paperless solution

• Visualized Entrance & Exit Mgmt.