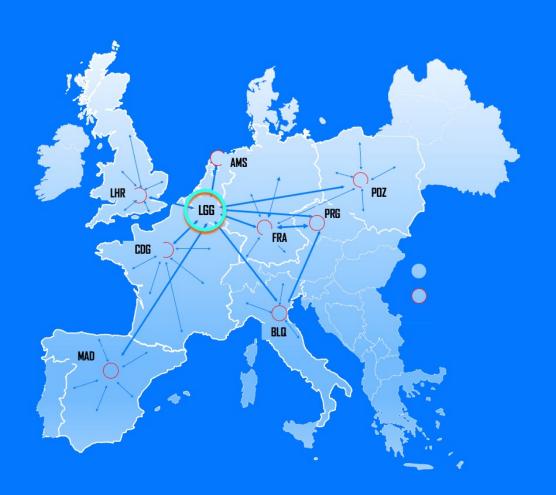

# Western Europe Sorting Center Network

Liege eHub regional flagship sorting center

18,000 square meters Automatic sorting machines

Spain/France/Germany/Italy country sorting centers

Combined maximum sorting capacity of about half a million parcels per day Capacity expected to double by the end of March 2022