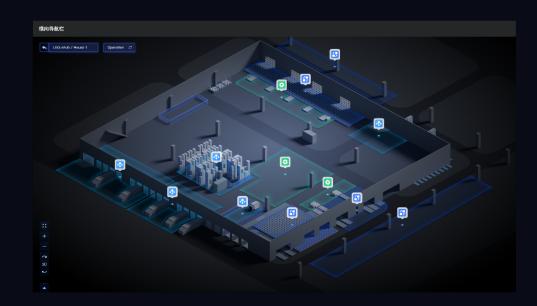

# Digital VR Terminal/Warehouse Dashboard empower the "eHub"

# Operation **Support**

Digital Space
provides data
support for process
and flow
optimization

## **Traceability**

Digital Space realizes the digital real-time presentation and traceability of task, equipment and site dynamic changes in the area