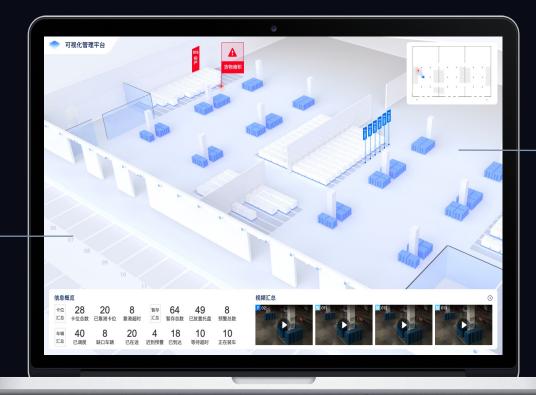

# Digital VR Terminal/Warehouse Dashboard empower the "eHub"

# Operation **Support**

Digital Space
provides data
support for process
and flow
optimization

## **Traceability**

Digital Space realizes the digital real-time presentation and traceability of task, equipment and site dynamic changes in the area