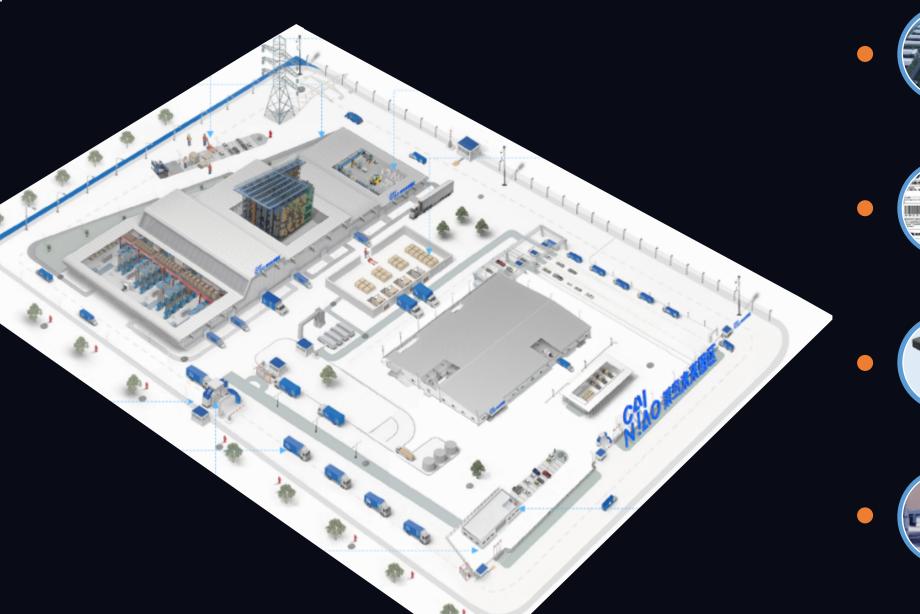

# Western Europe Sorting Center Network

Liege eHub regional flagship sorting center

18,000 square meters Automatic sorting machines

Spain/France/Germany/Italy country sorting centers

Combined maximum sorting capacity of about half a million parcels per day Capacity expected to double by the end of March 2022

# The Phase I started operations from November

We worked closely with local partners to overcome the challenges during this challenge period, and now the eHub has started full operations from November