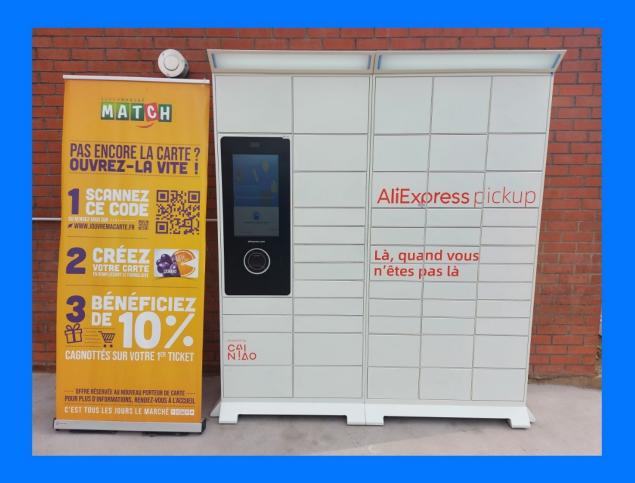

# Sustainable last mile delivery solutions

- Russia
   Covering 90% of population, 20,000 cities
   4,000 pick-up stations, 12,000 lockers
- Western Europe
   Region-wide home delivery coverage
   15,000 pick-up stations in France
   10,000 in Spain
   2000 lockers to be deployed in Spain/France
  - Eastern Europe
    11,000 pick-up stations
    90% of pick-up station users in Poland are
    e-commerce consumers