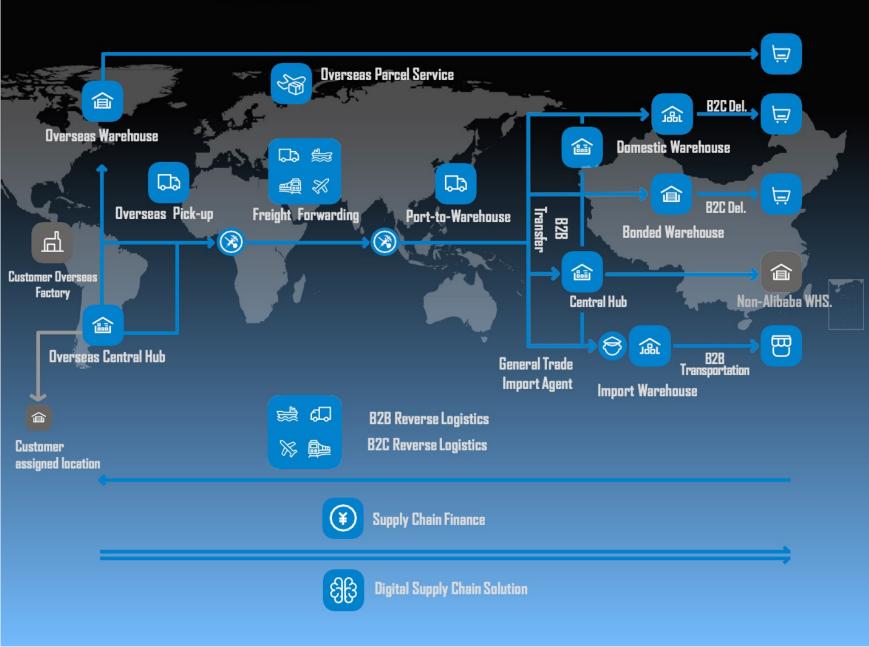

# Introducing Cainiao Global Supply Chain

### B2C Service

- Bonded Warehouse & Delivery (B2B2C)
- Domestic Warehouse & Delivery
- Overseas WHS. & Direct Shipping (B2C)
- Reverse Logistics (from Consumers)

### B2B Service

- Freight Forwarding
- Central Hub (Bonded & Overseas)
- General Trade (Import Agent & Logistics)
- Port-to-Warehouse
- B2B Transfer Network
- Reverse Logistics (from Business)

### Value Added Service

- Supply Chain Finance
- Digital Supply Chain