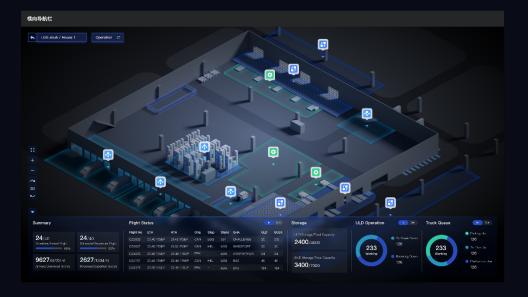

# Digital VR Terminal/Warehouse Dashboard empower the "eHub"

# Operation **Support**

Digital Space
provides data
support for process
and flow
optimization

## **Traceability**

Digital Space realizes the digital real-time presentation and traceability of task, equipment and site dynamic changes in the area

# **Digital Evolution – Smart Terminal**